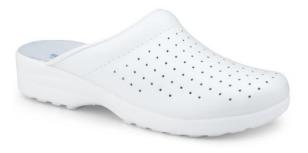

## **SPECIFICATION SHEET**

Item description: Unisex clog, leather upper, white colour.

**Packaging, storage, maintenance and life:** The shoes are packed in boxes and must be stored in warehouse at room temperature.

## **Components:**

Upper: leather upper, breathable and abrasion resistant, with perforation;

**Sock:** suede leather sock, highly capability of absorption and de-absorption of water (sweat).

Collar: padded collar with foam lined with special fabric imitation leather.

Sole: Sole bottom is Polyurethane, antistatic, abrasion resistant, light and flexible.

**Slip Resistance**: The sole bottom resists to the slip risk in accordance with UNI EN ISO 20347:2012 with requirement SRC

**Heel**: the heel is incorporated in the sole, and it has the property to absorb energy of seat region more than 20 Joules. it is recommended for the correct body weight absorption.