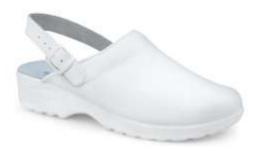

## SPECIFICATION SHEET

Item nr. 2739

Available sizes: from 34 to 47

CE Mark: CE UNI EN ISO 20347:2012 OB A E SRC

MADE IN ITALY

Item description: Unisex clog, leather upper, white colour.

**Packaging, storage, maintenance and life:** The shoes are packed in boxes and must be stored in warehouse at room temperature.

## **Components:**

**Upper:** leather upper, breathable and abrasion resistant;

Fastening: back strap for regulation

**Sock:** suede leather sock, highly capability of absorption and de-absorption of water (sweat).

**Collar:** padded collar with foam lined with special fabric imitation leather.

**Sole**: Sole bottom is Polyurethane, antistatic, abrasion resistant, light and flexible.

**Slip Resistance**: The sole bottom resists to the slip risk in accordance with UNI EN ISO 20347:2012 with requirement SRC