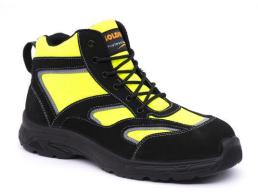

## SPECIFICATION SHEET

Item nr. 499

Available sizes: from 34 to 48

CE Mark:

UNI EN ISO 20345:2022 S3L FO SR

MADE IN ITALY

**Item description:** Safety shoe, fastening and lacing by couples of special eyelets, strong laces. Available colour Black/Red, Black/Yellow.

## **Components:**

**Upper:** Suede leather and technical fabric, breathable and waterproof, with high tear strength resistance.

**Lining:** special fabric, breathable and abrasion resistant.

**Insole:** the insole is composed by special fibers with very high resistance to the abrasion, antistatic, and this special insole resists to the perforation at more than 1100 N, in accordance with EN ISO 20345.

Seat sock: anatomic removable insock.

**Composit toe cap:** the protection of the toes is made by a special TOECAP made by synthetic material, light and resistant to an energy level of at least 200 J.

**Sole:** polyurethane, antistatic, oil resistant, abrasion resistant.