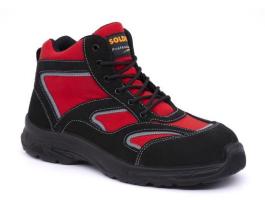

## SPECIFICATION SHEET

Item nr. 499

Available sizes: from 34 to 48

CE Mark:

UNI EN ISO 20345:2022 S3L FO SR

MADE IN ITALY

**Item description:** Safety shoe, fastening and lacing by couples of special eyelets, strong laces. Available colour Black/Red, Black/Yellow.

## **Components:**

**Upper:** Suede leather and technical fabric, breathable and waterproof, with high tear strength resistance.

**Lining:** special fabric, breathable and abrasion resistant.

**Insole:** the insole is composed by special fibers with very high resistance to the abrasion, antistatic, and this special insole resists to the perforation at more than 1100 N, in accordance with EN ISO 20345.

Seat sock: anatomic removable insock.

**Composit toe cap:** the protection of the toes is made by a special TOECAP made by synthetic material, light and resistant to an energy level of at least 200 J.

**Sole:** polyurethane, antistatic, oil resistant, abrasion resistant.