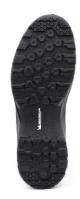

**Insole**: in new generation anti-perforation fabric, resists 1,100 newtons of pressure both in tests carried out with a 4.5 mm nail and in the new, more restrictive tests with a 3 mm nail

**Sole:** two-component with soft polyurethane midsole with high energy absorption power in the heel area and Michelin rubber tread, antistatic, heatproof, oilproof, acidproof and with a compound and a design designed to have maximum grip in all situations