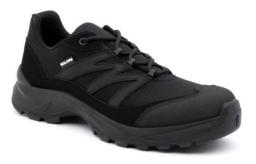

## **SPECIFICATION SHEET**

**Item description:** Low trekking type shoe, with lacing using 3 pairs of synthetic laces, a pair of eyelets and sturdy laces of adequate length.

**Packaging, storage, maintenance and life** It is important to always keep the product clean and treat it regularly with non-aggressive products; Store dry and clean footwear in an appropriate place at room temperature, away from heat sources; each pair of footwear is packaged in a single cardboard box with an attached instruction sheet and information on the protection characteristics

## **Components:**

**Upper:** in microfibre and 100% polyamide Ripstop fabric, water-repellent, breathable and with high resistance to tearing and abrasion. The tip material has a wear-resistant rubberized finish.

Lining: in ultra-breathable 100% PES three-dimensional fabric, resistant to tearing and abrasion

**Tongue:** in Ripstop fabric, padded with soft foam, has a lace pocket in elastic fabric in the upper internal part.